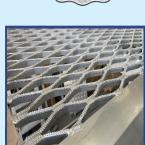

## ★ Product Details:

Front safety boom arm

Box section and channel supports

Grid Mesh

Adjustable castor

| Model | Height | Area       | Approx.weight |
|-------|--------|------------|---------------|
| 2M    | 1400mm | 2000x700mm | 70kg          |
| 3M    | 1400mm | 3000x700mm | 97kg          |
| 4M    | 1400mm | 4000x700mm | 188kg         |
| 6M    | 1400mm | 6000x700mm | 205kg         |

\*\*All material alloy temper 6061T6. 60mm x 40mm x 3mm RHS, 100mm x 50mm x 3mm Channel, 48mm x 3.7mm tube, 13mm grid mesh. Hand railing painted to safety yellow for high visibility. Stair handrail height 1000mm, 45 degree angle, 13mm grid mesh