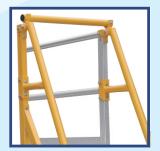

## ★ Product Details:

Front safety boom arm

Box section and channel supports

Grid Mesh

Adjustable castor

| Model | Height | Area       | Approx.weight |
|-------|--------|------------|---------------|
| 2M    | 1400mm | 2000x700mm | 70kg          |
| 3M    | 1400mm | 3000x700mm | 97kg          |
| 4M    | 1400mm | 4000x700mm | 188kg         |
| 6M    | 1400mm | 6000x700mm | 205kg         |

\*\*All material alloy temper 6061T6. 60mm x 40mm x 3mm RHS, 100mm x 50mm x 3mm Channel, 48mm x 3.7mm tube, 13mm grid mesh. Hand railing painted to safety yellow for high visibility. Stair handrail height 1000mm, 45 degree angle, 13mm grid mesh