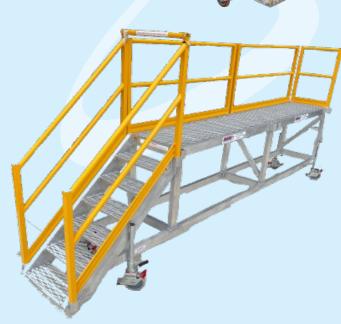

## ★ Product Details:

Front safety boom arm

Box section and channel supports

Grid Mesh

Adjustable castor

| Model | Height | Area       | Approx.weight |
|-------|--------|------------|---------------|
| 2M    | 1400mm | 2000x700mm | 70kg          |
| 3M    | 1400mm | 3000x700mm | 97kg          |
| 4M    | 1400mm | 4000x700mm | 188kg         |
| 6M    | 1400mm | 6000x700mm | 205kg         |

\*\*All material alloy temper 6061T6. 60mm x 40mm x 3mm RHS, 100mm x 50mm x 3mm Channel, 48mm x 3.7mm tube, 13mm grid mesh. Hand railing painted to safety yellow for high visibility. Stair handrail height 1000mm, 45 degree angle, 13mm grid mesh