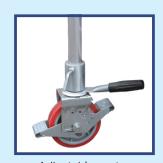

## ★ Product Details:

Front safety boom arm

Box section and channel supports

Grid Mesh

Adjustable castor

| Model | Height | Area       | Approx.weight |
|-------|--------|------------|---------------|
| 2M    | 1400mm | 2000x700mm | 70kg          |
| 3M    | 1400mm | 3000x700mm | 97kg          |
| 4M    | 1400mm | 4000x700mm | 188kg         |
| 6M    | 1400mm | 6000x700mm | 205kg         |