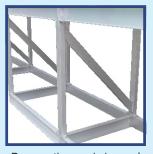

## ★ Product Details:

Front safety boom arm

Box section and channel supports

Grid Mesh

Adjustable castor

| Model | Height | Area       | Approx.weight |
|-------|--------|------------|---------------|
| 2M    | 1400mm | 2000x700mm | 70kg          |
| 3M    | 1400mm | 3000x700mm | 97kg          |
| 4M    | 1400mm | 4000x700mm | 188kg         |
| 6M    | 1400mm | 6000x700mm | 205kg         |

\*\*All material alloy temper 6061T6. 60mm x 40mm x 3mm RHS, 100mm x 50mm x 3mm Channel, 48mm x 3.7mm tube, 13mm grid mesh. Hand railing painted to safety yellow for high visibility. Stair handrail height 1000mm, 45 degree angle, 13mm grid mesh